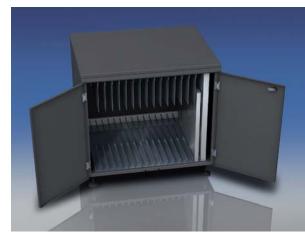

## ATERON modular- The Smart Storage System

The S10 modular is an easy to upgrade stencil storage system, specifically focused on flexibility. For a proper storage of stencils, the S10 modular is equipped with two swing doors and a twist locker. The inner design of the S10 modular can individually be configured and can accommodate frameless as well as framed stencils of all common sizes from 20 up to 29 inch (740 mm). The individual modules could be mounted on top of each other, in order to ensure all stencils always fitting into the same system. A stainless steel working plate on top of the S10 modular enables an easy and fast commissioning and handling of stencils before and after their use.

| The basic module consists of:                  | Options                                                                  |
|------------------------------------------------|--------------------------------------------------------------------------|
| + High-valued metal housing, powder coated RAL | + Stencil rails to accommodate framed stencils from 20 up to 29 inch     |
| 7015 (slate grey)                              | + Stencil bar left and/or right, for accommodation of frameless stencils |
| + Two swing doors for easy access              | + Door locker (lockable with key)                                        |
| + Twist locker                                 | + Further options on request                                             |