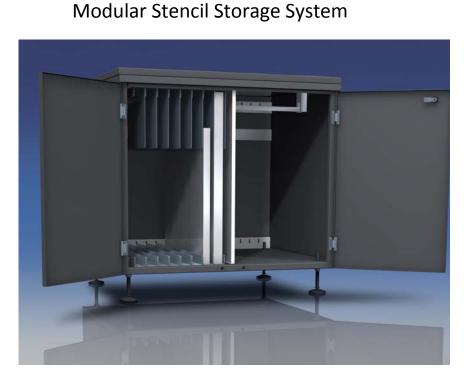

## ATERON modular- The Smart Storage System

The S10 modular is an easy to upgrade stencil storage system, specifically focused on flexibility. For a proper storage of stencils, the S10 modular is equipped with two swing doors and a twist locker. The inner design of the S10 modular can individually be configured and can accommodate frameless as well as framed stencils of all common sizes from 20 up to 29 inch (740 mm). The individual modules could be mounted on top of each other, in order to ensure all stencils always fitting into the same system. A stainless steel working plate on top of the S10 modular enables an easy and fast commissioning and handling of stencils before and after their use.

| The basic module consists of:                  | Options                                                                  |
|------------------------------------------------|--------------------------------------------------------------------------|
| + High-valued metal housing, powder coated RAL | + Stencil rails to accommodate framed stencils from 20 up to 29 inch     |
| 7015 (slate grey)                              | + Stencil bar left and/or right, for accommodation of frameless stencils |
| + Two swing doors for easy access              | + Door locker (lockable with key)                                        |
| + Twist locker                                 | + Further options on request                                             |

| <b>Standard Dimensions:</b><br>Length x width x height:<br>Weight: | 1.005 x 804 x 850 mm<br>ca. 70 kg ( <i>Basic Module)</i><br>ca. 150 kg ( <i>All Options)</i> | Prices:<br>Will be calculated<br>according to size and<br>options |
|--------------------------------------------------------------------|----------------------------------------------------------------------------------------------|-------------------------------------------------------------------|
| Max. Gross Weight                                                  | max. 200 kg                                                                                  | -1                                                                |