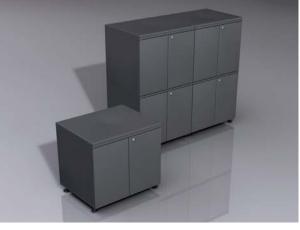

## ATERON modular- The Smart Storage System

The S10 modular is an easy to upgrade stencil storage system, specifically focused on flexibility. For a proper storage of stencils, the S10 modular is equipped with two swing doors and a twist locker. The inner design of the S10 modular can individually be configured and can accommodate frameless as well as framed stencils of all common sizes from 20 up to 29 inch (740 mm). The individual modules could be mounted on top of each other, in order to ensure all stencils always fitting into the same system. A stainless steel working plate on top of the S10 modular enables an easy and fast commissioning and handling of stencils before and after their use.